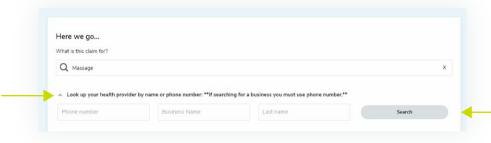

## If you haven't been to this health care provider before:

- To search for the provider, click on 'Look up your health provider by name or phone number'.
- Enter the provider's first name, last name and/or phone number (searching by phone number is recommended).
- O Click 'Search'.