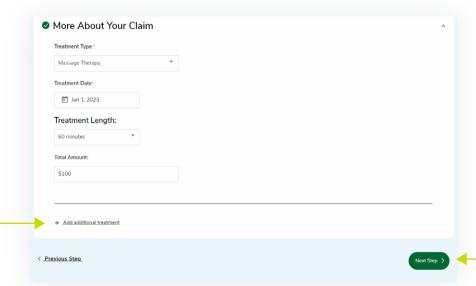

## Add your claim details

• Select who the claim is for, from the drop down 'Who is this claim for?'

• Answer all questions related to the claim.

- Provide details regarding the claim.
- If there are additional claims to enter from the same provider, click the link to 'Add additional treatment.'
- Once all claim details have been entered, click the 'Next Step' button.