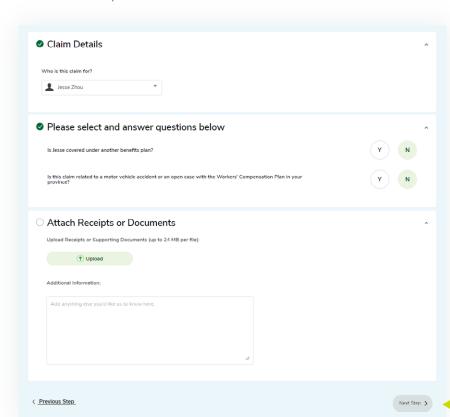

# Step 2

#### Claims details

- Select who the claim is for, from the drop down 'Who is this claim for?'
- Answer the questions.
- Upload your receipts or documents.
- Add any additional information.
- Click 'Next Step'.