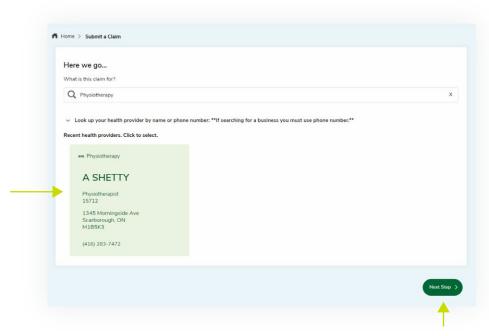

#### If you've been to this health care provider before:

- If you previously visited a health care provider for the same type of service, their information will be displayed under 'Recent health providers'.
- If this service was completed by the same provider displayed, select the provider and click 'Next Step'.