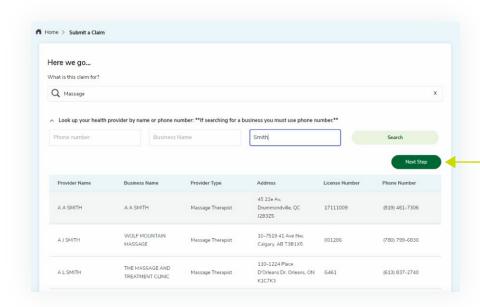

## If you haven't been to this health care provider before:

- To search for the provider, click on 'Look up your health provider by name or phone number'.
- Enter the provider's first name, last name and/or phone number (searching by phone number is recommended).
- O Click 'Search'.

• If the provider is listed, select the provider and click 'Next Step'.

- If the provider is not listed, you will need to add them.
- Select 'Add a New Provider.'

• Enter the provider details and then click on the 'Confirm Entry' button.