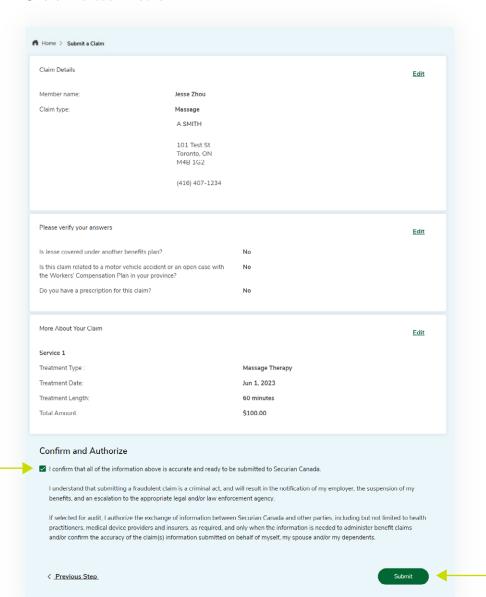

## Confirm your claim details

- Confirm the information you entered is correct.
- Review the 'Confirm and Authorize' section and select the check box.
- Click the 'Submit' button.