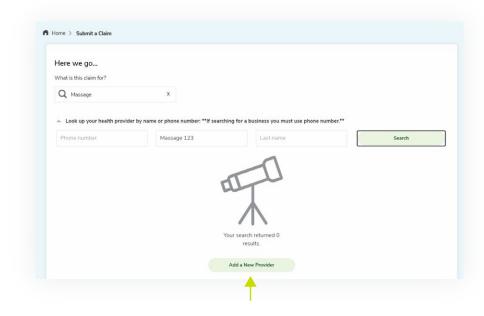

• If the provider is listed, select the provider and click 'Next Step'.

- If the provider is not listed, you will need to add them.
- Select 'Add a New Provider.'

• Enter the provider details and then click on the 'Confirm Entry' button.