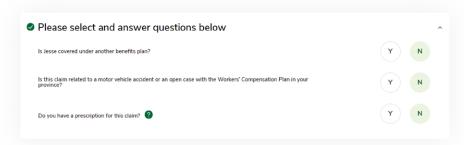

## Add your claim details

• Select who the claim is for, from the drop down 'Who is this claim for?'

• Answer all questions related to the claim.

- Provide details regarding the claim.
- If there are additional claims to enter from the same provider, click the link to 'Add additional treatment.'
- Once all claim details have been entered, click the 'Next Step' button.