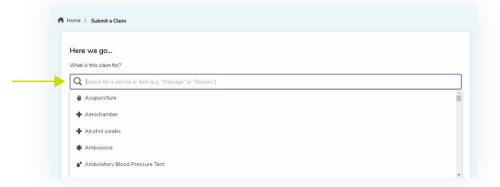

## Choose the type of claim

• Use the search bar, or the drop-down menu, to choose a claim type.

If you're submitting a drug claim, skip to the **'how to submit a drug claim'** section on page 7.

# Tip!

If you cannot find an exact match for the type of claim, type 'Other' and more options will appear.

Securian Canada is the brand name used by Canadian Premier Life Insurance Company and Canadian Premier General Insurance Company to do business in Canada. Policies are underwritten by Canadian Premier Life Insurance Company.