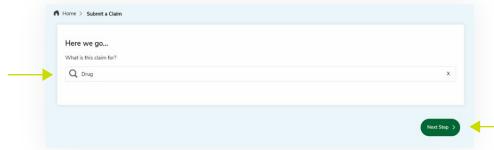

# Step 1

## **Get started**

- Type 'Drug' into the search bar.
- Click 'Next Step'.