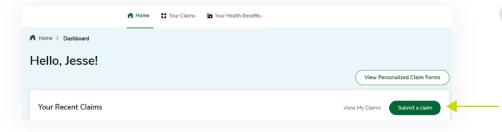

#### **Get started**

• Click the green 'Submit a claim' button from the home screen.