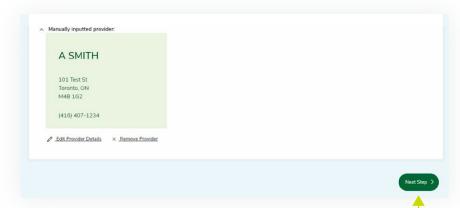

me type of service, their information will be displayed under 'Recent health providers'.
- If this service was completed by the same provider displayed, select the provider and click 'Next Step'.



## If you haven't been to this health care provider before:

- To search for the provider, click on 'Look up your health provider by name or phone number'.
- Enter the provider's first name, last name and/or phone number (searching by phone number is recommended).
- O Click 'Search'.









• If the provider is listed, select the provider and click 'Next Step'.



- If the provider is not listed, you will need to add them.
- Select 'Add a New Provider.'







• Enter the provider details and then click on the 'Confirm Entry' button.



• Select the provider you added and click 'Next Step'.









## Add your claim details

• Select who the claim is for, from the drop down 'Who is this claim for?'



• Answer all questions related to the claim.



- Provide details regarding the claim.
- If there are additional claims to enter from the same provider, click the link to 'Add additional treatment.'
- Once all claim details have been entered, click the 'Next Step' button.









## Confirm your claim details

- Confirm the information you entered is correct.
- Review the 'Confirm and Authorize' section and select the check box.
- Click the 'Submit' button.







# How to submit a drug claim

# Step 1

## **Get started**

- Type 'Drug' into the search bar.
- Click 'Next Step'.



# Step 2

#### Claims details

- Select who the claim is for, from the drop down 'Who is this clai