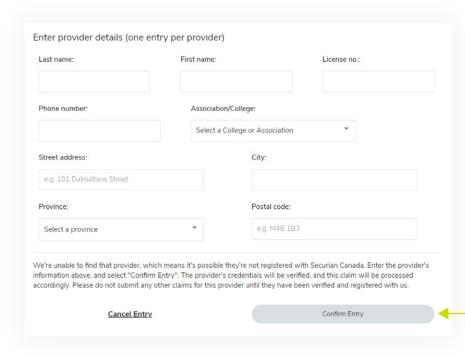

• If the provider is listed, select the provider and click 'Next Step'.

- If the provider is not listed, you will need to add them.
- Select 'Add a New Provider.'

• Enter the provider details and then click on the 'Confirm Entry' button.