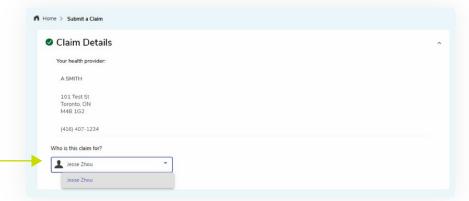

## Add your claim details

• Select who the claim is for, from the drop down 'Who is this claim for?'

• Answer all questions related to the claim.

- Provide details regarding the claim.
- If there are additional claims to enter from the same provider, click the link to 'Add additional treatment.'
- Once all claim details have been entered, click the 'Next Step' button.