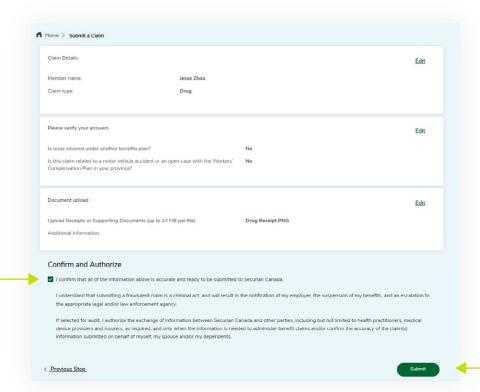

#### Confirm claim details

- Confirm the information you entered is correct.
- Review the 'Confirm and Authorize' section and select the check box.
- Click the 'Submit' button.