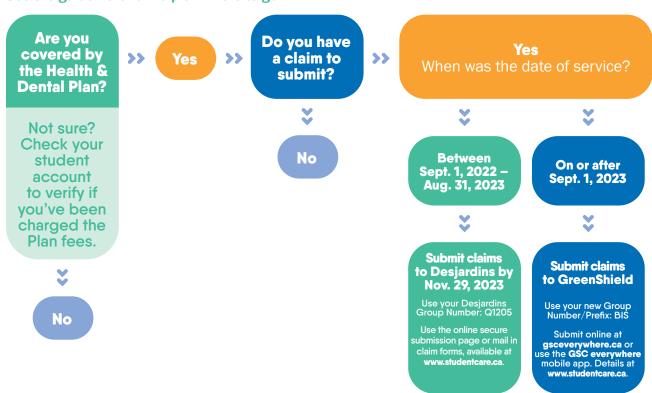

#### 4. HOW DO I SUBMIT CLAIMS?

- Deadline to submit your 2022-2023 claims to Desjardins Insurance (using Desjardins' <u>secure submission</u> <u>page</u> or by mailing in claim forms): **Nov. 29, 2023**
- For any eligible services rendered between Sept. 1, 2022 and Aug. 31, 2023, Desjardins Insurance must receive your health, dental, and vision claims by the Nov. 29 deadline.
- For services rendered on or after Sept. 1, 2023, submit claims to the new insurer, GreenShield.

#### See the guide here for help on where to go: