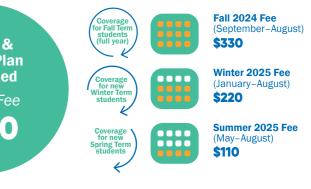

#### Check it out!

Health & **Dental Plan** Combined

Annual Fee \$330

Fall Term: Spring Term

If you're automatically covered, the Plan fee is included in your tuition and other fees. During the applicable period above, you can opt out of the Plan if you have proof of other coverage or enrol your family. Some students may also be eligible to enrol themselves in the Plan.

+1\$330

### Change-of-Coverage Periods

Aug. 7 - Sept. 16, 2024

(new students only): Apr. 7 - May 16, 2025

Winter Term (new students only): Dec. 9. 2024 - Jan. 17. 2025

Add one dependant for

for full-year coverage\*