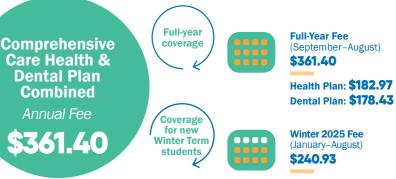

Add one dependant for +1\$361.40 for full-year coverage\*

\* Family enrolment fees for coverage from Jan. 1 – Aug. 31, 2025 for new Winter Term students are available online.

## At a Great Price

### Check it out!

Health Plan: \$121.98 Dental Plan: \$118.95