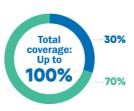

By consulting a Network member, you'll get additional coverage.

Example of a claim made using a Studentcare Dental Network practitioner:

Total Up to Coverage: 100%

#### Save More with Network Members

Rexall

Coverage of up to 100%\*

on your out-of-pocket prescription drug costs (max \$40)

25% off regular priced Rexall corporate brands when you link your Be Well™ account with Rexall's **Preferred Perks Program\*** 