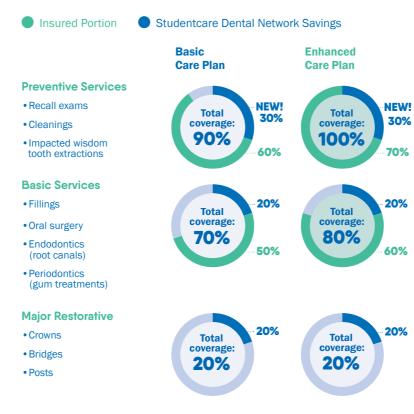

ment contains 100% post-consumer

fibre, Certified EcoLogo, Processed Chlorine Free, and FSC® Certified Recycled. Manufactured using biogas energy.

Your SFSS

**Policy/Group Numbers** 

(Pacific Blue Cross)

Travel: 97180 (Securian Canada)





Health, vision, and dental: 79209



Make the most out of it

### Providing Quality Coverage

**Travel Plan** 

emergency

**Care Abroad** 

120 days per trip, up to \$5,000,000

per lifetime, trip cancellation and trip

interruption in the event of a medical

Up to \$5,000,000

### **Health Plan**

Health **Over \$10,000** 

Prescription drugs Vaccinations Psychologists **Physiotherapists** 

Chiropractors Ambulance and more!



Eve exam Eyeglasses and contact lenses Laser eye surgery

Scan for a summary of **benefits** 



### **Dental Plan**





### Change-of-Coverage Periods



Fall term: Aug. 27 - Sept. 17, 2024

Spring term (new students only): Jan. 6 - 23. 2025

If you're automatically covered, the Plan fee is included in your tuition and other fees. During the applicable period above, you can opt out of the Plan if you have proof of other coverage, change your coverage, or enrol your family. Some students may also be eligible to enrol themselves in the Plan. See www.studentcare.ca for instructions.

Summer term

(enrolments for new students

only): May 1 - 23, 2025

### At a Great Price

### Check it out!





Looking for a different level of coverage? Try the Basic Care Plan for \$207.40 or mix and match portions of the Enhanced Care and Basic Care Plans. See www.studentcare.ca for details

### **Enrol loved ones for less*