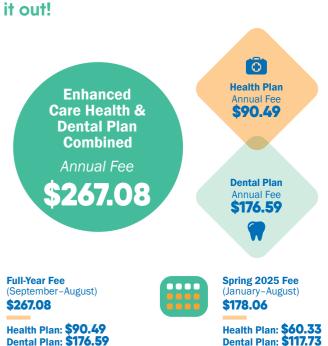

### At a Great Price

### Check it out!

Looking for a different level of coverage? Try the Basic Care Plan for \$207.40 or mix and match portions of the Enhanced Care and Basic Care Plans. See www.studentcare.ca for details