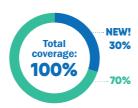

By consulting a Network member, you'll get additional coverage.

Example of a claim made using a Studentcare Dental Network practitioner:

Total Coverage: 100%