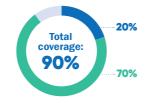

#### **Save More with Network Members**

Rexall

Coverage of up to 90%\*

on your out-of-pocket prescription drug costs (max \$40)

25% off regular priced Rexall corporate brands when you link your Be Well™ account with Rexall's **Preferred Perks Program\*** 