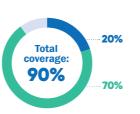

#### **Save More with Network Members**

Rexall

Coverage of up to 90%\*

on your out-of-pocket prescription drug costs (max \$40)

25% off regular priced Rexall corporate brands when you link your Be Well™ account with Rexall's **Preferred Perks Program\*** 