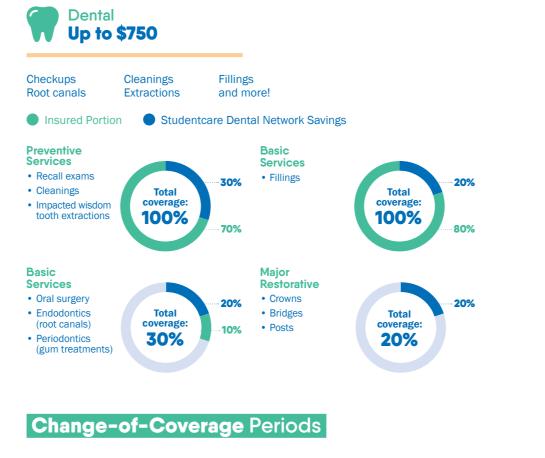

, used under licence by Studentcare



OUR ENVIRONMENTAL 1n FSC FSC' C009908

Centre.

COMMITMENT ON PAPER This document contains 100% post-consumer fibre, Certified EcoLogo, Processed Chlorine Free, and FSC® Certified Recycled. Manufactured

using biogas energy.

2024-2025

# Your OCAD U Dental Plan

#### **Group Numbers**

(Desjardins Insurance)

Travel: 97180 (Securian Canada)







Health, vision, and dental: 01210



Make the most out of it

# Providing **Quality Coverage**

# At a Great Price

#### **Health Plan**

#### Health **Over \$10,000**



Chiropractors Ambulance and more!



Eve exam





#### **Care Abroad** Up to \$5,000,000

**Travel Plan** 

120 days per trip, up to \$5,000,000 per lifetime, trip cancellation and trip interruption in the event of a medical emergency







Fall term: Sept. 6 - Oct. 7. 2024

Winter term (new students only): Jan. 6 - 31. 2025

If you're automatically covered, the Plan fee is included in your tuition and other fees. During the applicable period above, you can opt out of the Plan if you have proof of other coverage, change your coverage, or enrol your family. Some students may also be eligible to enrol themselves in the Plan.

See www.studentcare.ca for instructions.

# Check it out!



\$167 

# Enrol loved ones for less

You can enrol your family (spouse and /or dependent children) each year by paying an additional fee, over and above your fee as a member of the Plan. Common law couples are eligible. Visit www.studentcare.ca for instructions.



are available online.



# Introduce Me to Your Family

Add one dependant for