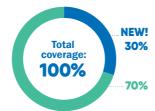

By consulting a Network member, you'll get additional coverage.

Example of a claim made using a Studentcare Dental Network practitioner:

Total Coverage: 100%

#### **Save More with Network Members**