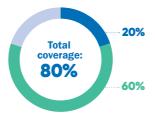

By consulting a Network member, you'll get additional coverage.

Example of a claim made using a Studentcare Dental Network practitioner:

Total Coverage: 100%

#### **Save More with Network Members**