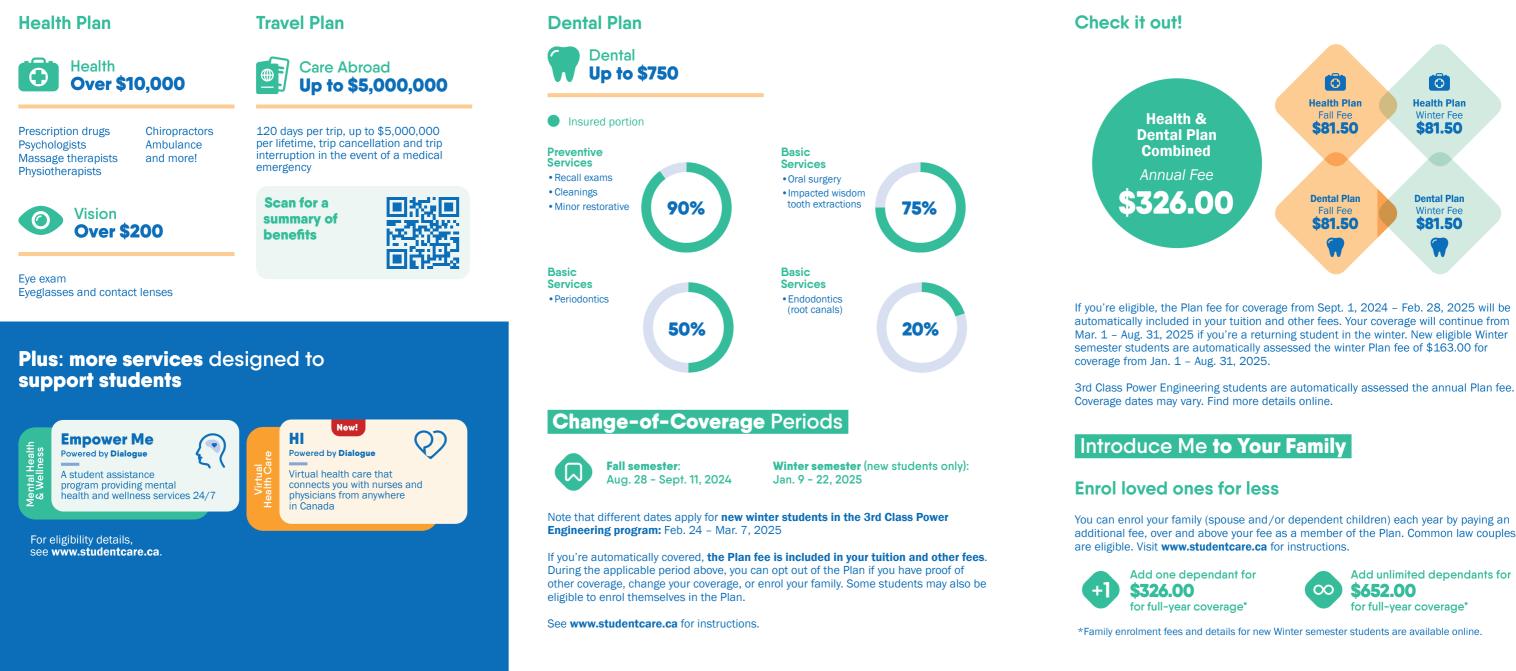

## An **Essential Service** for Students

As an eligible student, you're automatically covered by one of the most important services on campus: the SAKC Student Health & Dental Plan. It covers many benefits not provided by provincial health-care programs. Eligible students include:

- Full-time students in eligible programs (taking at least 60% of a full course load) who are SAKC members, including international students
- Students registered in the 3rd Class Power Engineering program: these students are covered for 1 year. Coverage is applied retroactively, starting on the first day of the month in which they begin classes.

Certain exceptions exist. Please check your student account to confirm if you've been charged the Plan fees.

See www.studentcare.ca for more details.