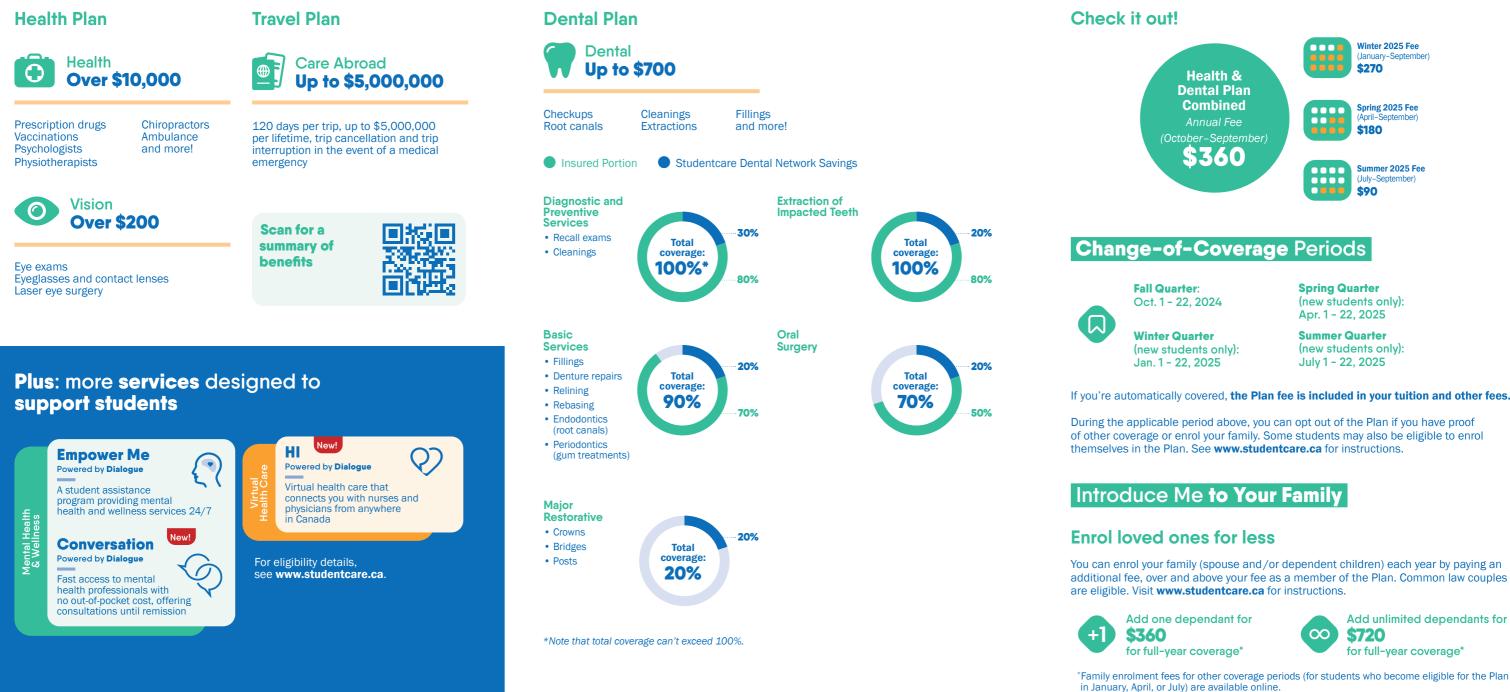

which operates under the brand name Securian Canada, is the underwriter of this product.)

Claim through GreenShield's online portal at app.greenshieldplus.ca or the GreenShield+ mobile app.

Submit claims using your Member ID: your Group Number (CUC) + vour Student ID Number + 00 (e.g. CUC12345678900).

Ouestions about claims: 1-888-525-7587

### OUR ENVIRONMENTAL COMMITMENT ON PAPER

FSC' C009908 using biogas energy.





(GreenShield)

Travel: 97180



This document contains 100% post-consumer fibre, Certified EcoLogo, Processed Chlorine Free, and FSC® Certified Recycled. Manufactured

Submit claims quickly and easily

















**Group Numbers** 

Health, vision, and dental: CUC

(Securian Canada)



Make the most out of it

# Providing **Quality Coverage**

# At a Great Price