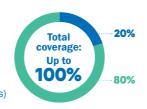

By consulting a Network member, you'll get additional coverage.

Example of a claim made using a Studentcare Dental Network practitioner:

Total Up to Coverage: 100%

# **Total** coverage: Up to 100%