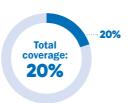

By consulting a Network member, you'll get additional coverage.

Example of a claim made using a Studentcare Dental Network practitioner:

Total Up to Coverage: 100%

# **Total** coverage: Up to 100%