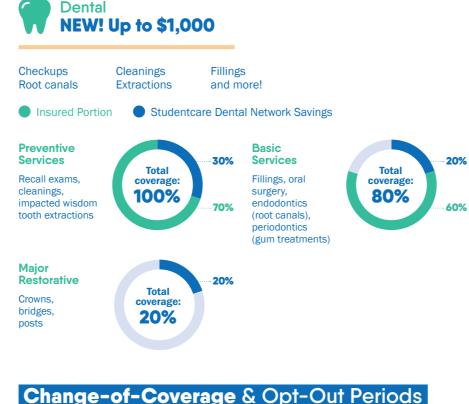

## **Dental Plan**

**Fall Semester students:** Sept. 20 - Oct. 13, 2023

New Winter Semester students only: Jan. 24 - Feb. 23, 2024