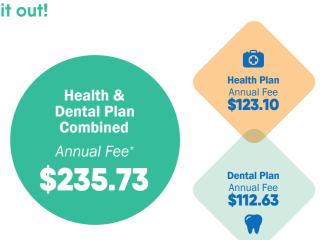

## Check it out!

\$235.73 

> Fall 2023 Combined Fee (September - August)

Winter 2024 Fee (January - August) \$157.16

Health Plan: \$82.07 Dental Plan: \$75.09