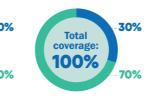

By consulting a Network member, you'll get additional coverage.

Example of a claim made using a Studentcare Dental Network practitioner:

Total Coverage: 100%