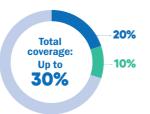

#### **Basic and Major Restorative Services**

- Endodontics (root canals)
- Periodontics (gum treatments)\*
- Removable denture adjustments
- · Crowns, bridges, and posts

<sup>\*</sup>Note: Periodontal appliances (bruxism) are covered at 25%