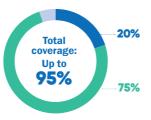

### **Dental Plan**

**Up to \$800** 

Checkups Polishing

Root canals and more!

Fillings

Studentcare Dental Network Savings

#### **Preventive** Services

Recall exams

Insured Portion

- Polishing
- X-rays

### 30% Total coverage: Up to 100% 70%