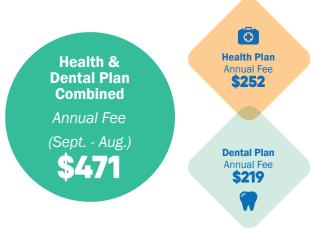

### At a Great Price

### Check it out!

Fall 2023 Combined Fee (September - December)

\$157

Health Plan: \$84 Dental Plan: \$73

Winter 2024 Combined Fee (January - August)

\$314

Health Plan: \$168 Dental Plan: \$146