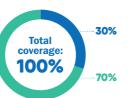

By consulting a Network member, you'll get additional coverage.

Example of a claim made using a Studentcare Dental Network practitioner:

Total Coverage: 100%

#### Basic Services Fillings **Total** coverage: 100%