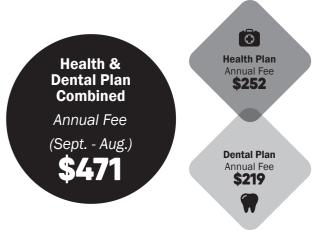

### Check it out!

Fall 2023 Combined Fee (September - December)

\$157

Health Plan: \$84 Dental Plan: \$73

Winter 2024 Combined Fee (January - August)

\$314

Health Plan: \$168 Dental Plan: \$146

Add one dependant for \$471 for full-year coverage\*

Add unlimited dependants for \$942 for full-year coverage\*

<sup>\*</sup>Family enrolment fees for coverage from Jan. 1 - Aug. 31, 2024 for new Winter term students are available online.