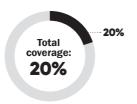

### **Dental Plan**

Dental Up to \$750

Checkups Cleanings Fillings Root canals Extractions and more!

Insured Portion

Studentcare Dental Network Savings