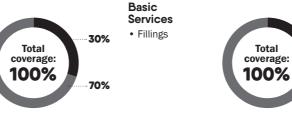

By consulting a Network member, you'll get additional coverage.

Example of a claim made using a Studentcare Dental Network practitioner:

Total Coverage: 100%

#### Basic Services

- · Oral surgery
- · Endodontics (root canals)
- · Periodontics (gum treatments)

# Total coverage: 30%