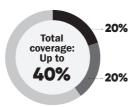

By consulting a Network member, you'll get additional coverage.

Example of a claim made using a Studentcare Dental Network practitioner:

Total Coverage: 100%

# Total coverage: Up to 20%