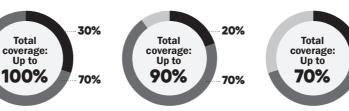

By consulting a Network member, you'll get additional coverage.

Example of a claim made using a Studentcare Dental Network practitioner:

Total Coverage: 100%

### **Dental Plan**

Dental
Up to \$750

Checkups Fillings Cleanings Root canals and more!

Insured Portion

Studentcare Dental Network Savings

### Preventive/ Basic Services

Impacted wisdom tooth extractions

20%

50%

# Total coverage: Up to 20%