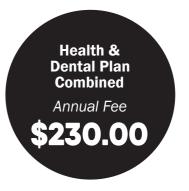

Add one dependant for \$230.00 for full-year coverage\*

Add unlimited dependants for \$460.00 for full-year coverage\*

<sup>\*</sup>Family enrolment fees for coverage from Jan. 1 – Aug. 31, 2024 (for new Winter semester students) and from May 1 – Aug. 31, 2024 (for new Summer semester students) are available online.