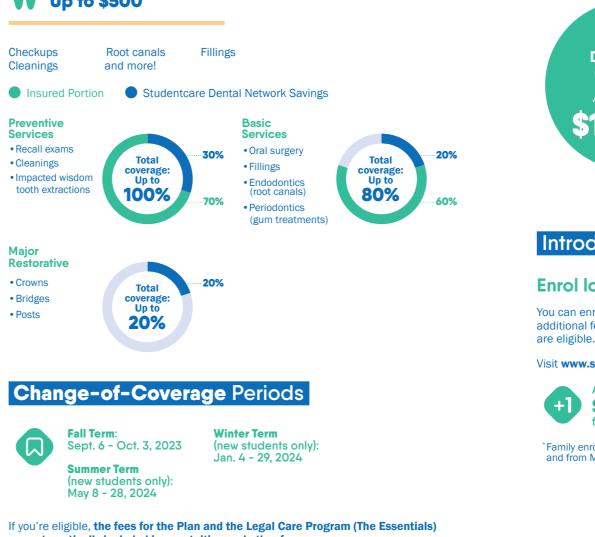

### **Dental Network**

20% - 30% off dental services, including checkups, cleanings, and fillings

Visit www.studentcare.ca for complete details.

# At a Great Price

During the applicable period above, you can opt out of these services (you must have proof of other coverage to opt out of the Plan) or enrol your family in the Plan. Some students may also be eligible to enrol themselves in the Plan. See www.studentcare.ca for instructions.