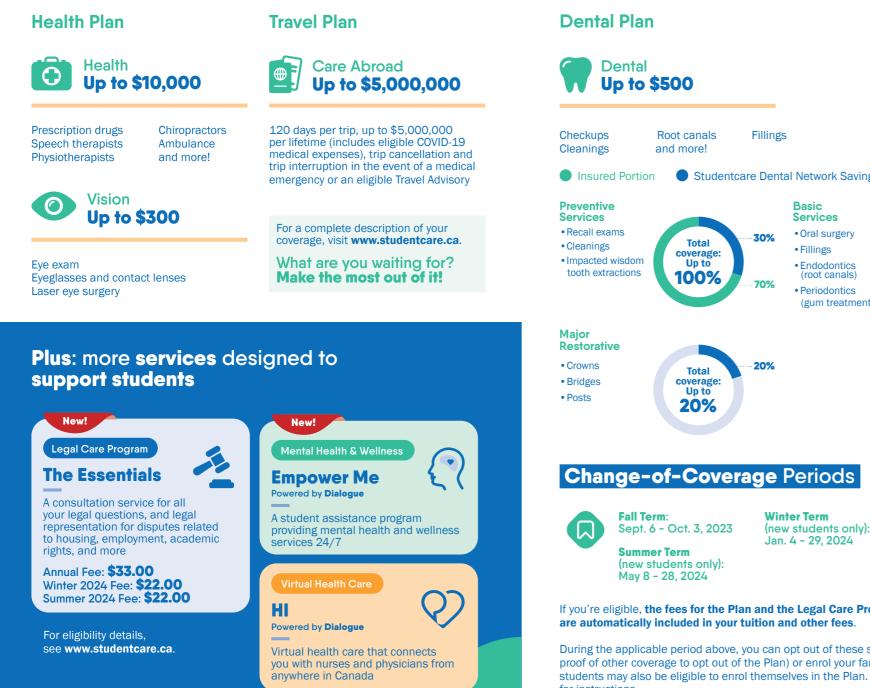

## An **Essential Service** on Campus

As an eligible student, you're automatically covered by one of the most important services on campus, the SCSU Student Health & Dental Plan. It covers many benefits not provided by provincial health-care programs.

All full-time fee-paying domestic and international students are eligible.

Certain exceptions exist. Please check your student account to confirm if you've been charged the Plan fees.

See www.studentcare.ca for more details.

# At a Great Price

During the applicable period above, you can opt out of these services (you must have proof of other coverage to opt out of the Plan) or enrol your family in the Plan. Some students may also be eligible to enrol themselves in the Plan. See www.studentcare.ca for instructions.