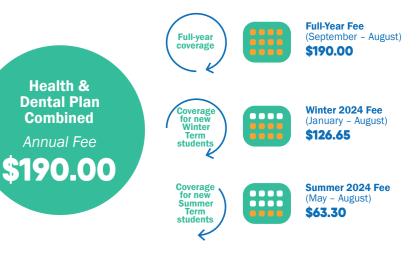

## **Enrol loved ones for less**

You can enrol your family (spouse and/or dependent children) each year by paying an additional fee, over and above your fee as a member of the Plan. Common law couples

Visit www.studentcare.ca for instructions.

Add one dependant for \$190.00 for full-year coverage\*

Add unlimited dependants for \$380.00 for full-year coverage\*

\*Family enrolment fees for coverage from Jan. 1 – Aug. 31, 2024 (for new Winter Term students) and from May 1 - Aug. 31, 2024 (for new Summer Term students) are available online.