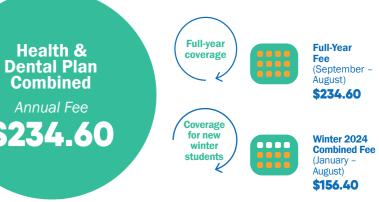

### Change-of-Coverage Periods

Winter Semester (new students only): Jan. 2 - 23. 2024

May Intake (enrolments for new students only): May 1 - 21, 2024

If you're automatically covered, the Plan fee is included in your tuition and other fees. During the applicable period above, you can opt out of the Plan if you have proof of other coverage or enrol your family. Some students may also be eligible to enrol themselves in the Plan. See www.studentcare.ca for instructions.

### Check it out!

20%

- 75%

You can enrol your family (spouse and/or dependent children) each year by paying an additional fee, over and above your fee as a member of the Plan. Common law couples are eligible. Visit www.studentcare.ca for instructions.