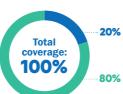

By consulting a Network member, you'll get additional coverage.

Example of a claim made using a Studentcare Dental Network practitioner:

80%

+ 20%

Total Coverage

100%