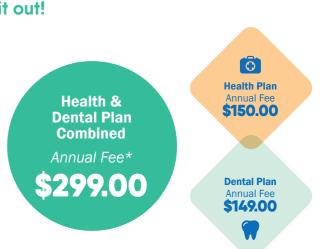

# At a Great Price

You can request an annual opt out.

## Check it out!

- 20%

50%

\$299.00

> Fall 2023 Combined Fee (September – August)

Winter 2024 Combined Fee (January – August) \$199.33

Health Plan: **\$100.00** Dental Plan: **\$99.33** 

You can enrol your family (spouse and/or dependent children) each year by paying an additional fee, over and above your fee as a member of the Plan. Common law couples are eligible. Visit www.studentcare.ca/maces for instructions.