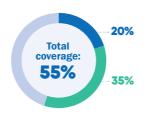

By consulting a Network member, you'll get additional coverage.

Example of a claim made using a Studentcare Dental Network practitioner:

80% + 20% Total Coverage: 100%