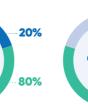

By consulting a Network member, you'll get additional coverage.

Example of a claim made using a Studentcare Dental Network practitioner:

80% + 20% Total Coverage: 100%