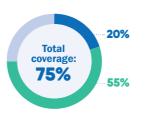

### **Dental Plan**

Dental
Up to \$700

Checkups Fillings Cleanings Root canals and more!

Insured Portion

Studentcare Dental Network Savings