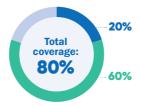

By consulting a Network member, you'll get additional coverage.

Example of a claim made using a Studentcare Dental Network practitioner:

80% + 20% Total Coverage: 100%

# Preventive Services

• Recall exams

**Total** 

coverage:

100%

Cleanings