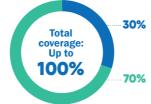

By consulting a Network member, you'll get additional coverage.

Example of a claim made using a Studentcare Dental Network practitioner:

70%

+ 30%

Total Coverage:

100%